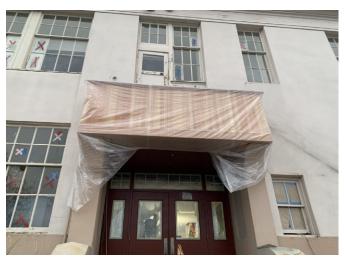

## **APRIL UPDATE**

We are excited to report there is a lot of installation happening at the John Gumm Building! We have started asbestos abatement in the window restoration process at John Gumm. We have continued with door and frame installation and have prepped the floors for flooring install. We have also started exterior work and rebuilt the canopy on the west side of the building. We have also started installing casework.

Level 1 Floor Overlay

Level 2 Casework Installation