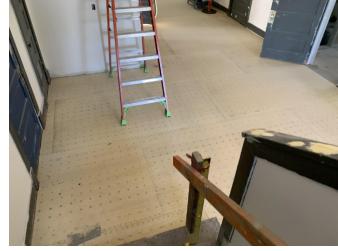

## **APRIL UPDATE**

We are excited to report there is a lot of installation happening at the John Gumm Building! We have started asbestos abatement in the window restoration process at John Gumm. We have continued with door and frame installation and have prepped the floors for flooring install. We have also started exterior work and rebuilt the canopy on the west side of the building. We have also started installing casework.

Level 1 Floor Overlay

Level 2 Casework Installation