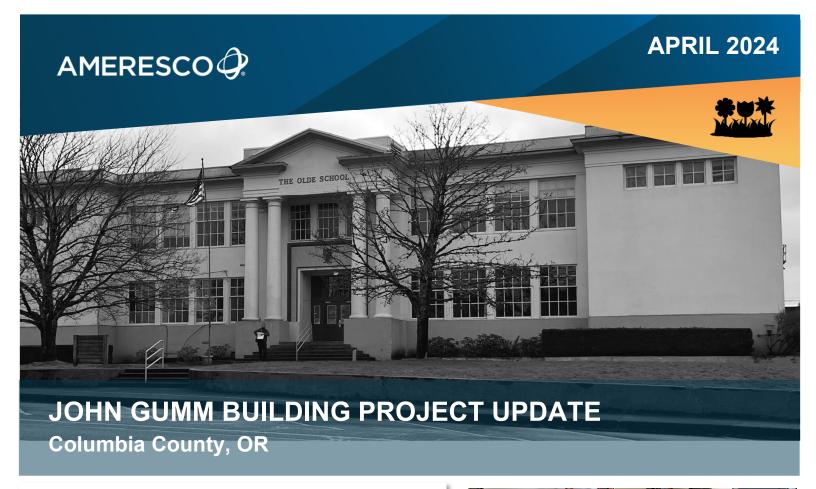

## **APRIL UPDATE**

We are excited to report there is a lot of installation happening at the John Gumm Building! We have started asbestos abatement in the window restoration process at John Gumm. We have continued with door and frame installation and have prepped the floors for flooring install. We have also started exterior work and rebuilt the canopy on the west side of the building. We have also started installing casework.

## **WHAT'S NEXT**

Next, we will continue with the glass replacement for the window restoration, install flooring on levels 1 and basement, and finish prepping for the elevator arrival.

West Balcony Exterior Framing